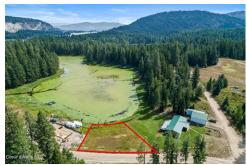

## Gypsy Bay Rd Lot 6, Sagle, ID 83860

» MLS #: 20242113 Land | Lot: 9,583 ft<sup>2</sup>

» More Info: GypsyBayRdLot6.lsForSale.com

Jamie Inman (208) 699-5513 jamieinman@windermere.com www.jamiewindermere.com

Windermere/Hayden, LLC 867 W Prairie Avenue Hayden, ID 83835 (208) 762-4888

Waterfront Lot with 100 ft. of frontage on Little Muskrat Lake in Gypsy Bay! Water is in, power is in and sewer hookup is paid for. Open, flat, usable lot with southern exposure. Nice area of homes on county maintained road. Walking distance to Private Community Beach area on Pend Oreille River with boat launch and dock! Easy year around access and only 15 minutes to Sandpoint.