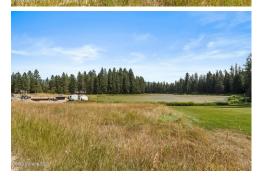

Windermere/Hayden, LLC 867 W Prairie Avenue Hayden, ID 83835 (208) 762-4888

Waterfront Lot with 100 ft. of frontage on Little Muskrat Lake in Gypsy Bay! Water is in, power is in and sewer hookup is paid for. Open, flat, usable lot with southern exposure. Nice area of homes on county maintained road. Walking distance to Private Community Beach area on Pend Oreille River with boat launch and dock! Easy year around access and only 15 minutes to Sandpoint.