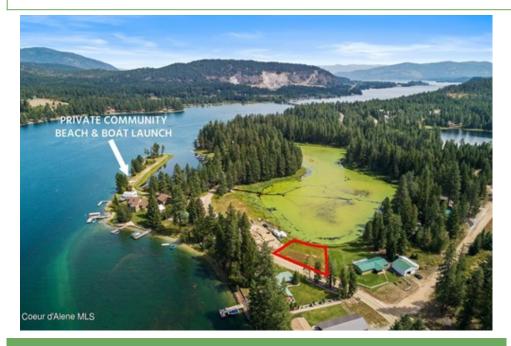

## Gypsy Bay Rd Lot 6, Sagle, ID 83860

» MLS #: 20242113 Land | Lot: 9,583 ft<sup>2</sup>

» More Info: GypsyBayRdLot6.lsForSale.com

Jamie Inman (208) 699-5513 jamieinman@windermere.com www.jamiewindermere.com

Windermere/Hayden, LLC 867 W Prairie Avenue Hayden, ID 83835 (208) 762-4888

Waterfront Lot with 100 ft. of frontage on Little Muskrat Lake in Gypsy Bay! Water is in, power is in and sewer hookup is paid for. Open, flat, usable lot with southern exposure. Nice area of homes on county maintained road. Walking distance to Private Community Beach area on Pend Oreille River with boat launch and dock! Easy year around access and only 15 minutes to Sandpoint.